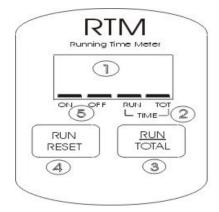

- 1. Display hours of usage
- Run/Tot dash indicates display mode
- Run/Total button push to change display mode
- 4. Run reset button hold down 4 seconds to reset run mode to zero
- 5. On/Off dash indicates if timer is on or off.