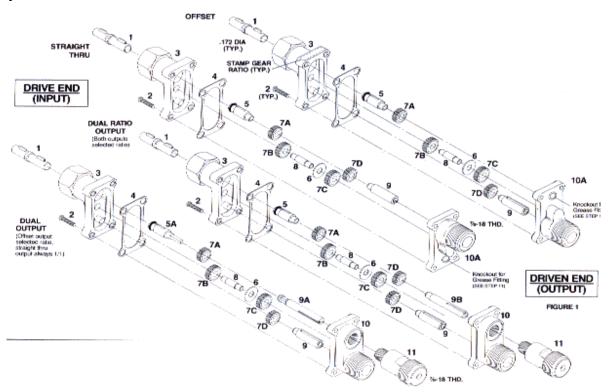

Canadian Automotive Instruments Ltd. can supply you with almost everything you need from the line-up of speedometer cable parts. We can also custom build your speedometer or tachometer cable, ratio adapters and much more. Please contact us if you are in need of any of these products we carry. Pictured below is our most popular ratio adapter, the 800 Series which we can make in-house to suit your needs.